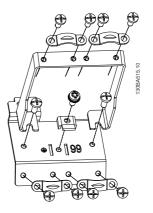

## FC 51 De-coupling Plate Mounting Instruction

Step 1

Mount metal plate on drive and fasten with two screws. Tightening torque: 2 Nm

Step 2

Mount bracket on de-coupling plate

Step 3

VLT Micro Drive FC 51 mounted with de-coupling plate