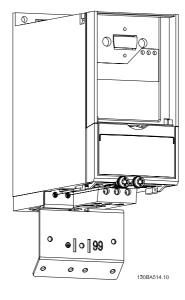

## FC 51 De-coupling Plate Mounting Instruction

Step 1

Mount metal plate on drive and fasten with two screws. Tightening torque: 2 Nm

Step 2

Mount bracket on de-coupling plate

Step 3

VLT Micro Drive FC 51 mounted with de-coupling plate