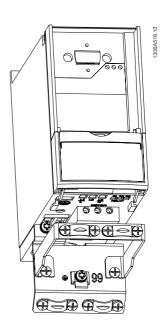

## FC 51 De-coupling Plate Mounting Instruction

Step 1

Mount metal plate on drive and fasten with two screws. Tightening torque: 2 Nm

Step 2

Mount bracket on de-coupling plate

Step 3

VLT Micro Drive FC 51 mounted with de-coupling plate