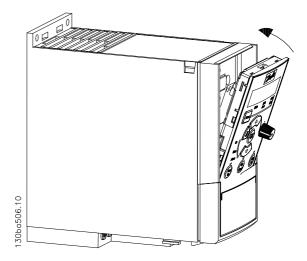

## Step 1

Use a screwdriver to knock out the plastic part covering the LCP plug

Step 2 Place the bottom of the LCP in the drive

Step 3 Push the top of the LCP into the drive