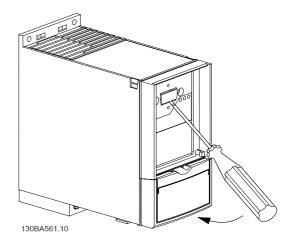

## Step 1

Use a screwdriver to knock out the plastic part covering the LCP plug

Step 2 Place the bottom of the LCP in the drive

Step 3 Push the top of the LCP into the drive