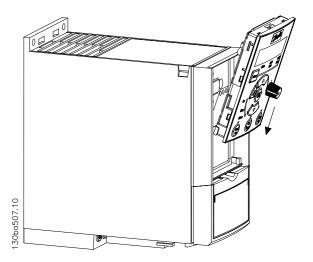

## Step 1

Use a screwdriver to knock out the plastic part covering the LCP plug

Step 2 Place the bottom of the LCP in the drive

Step 3 Push the top of the LCP into the drive